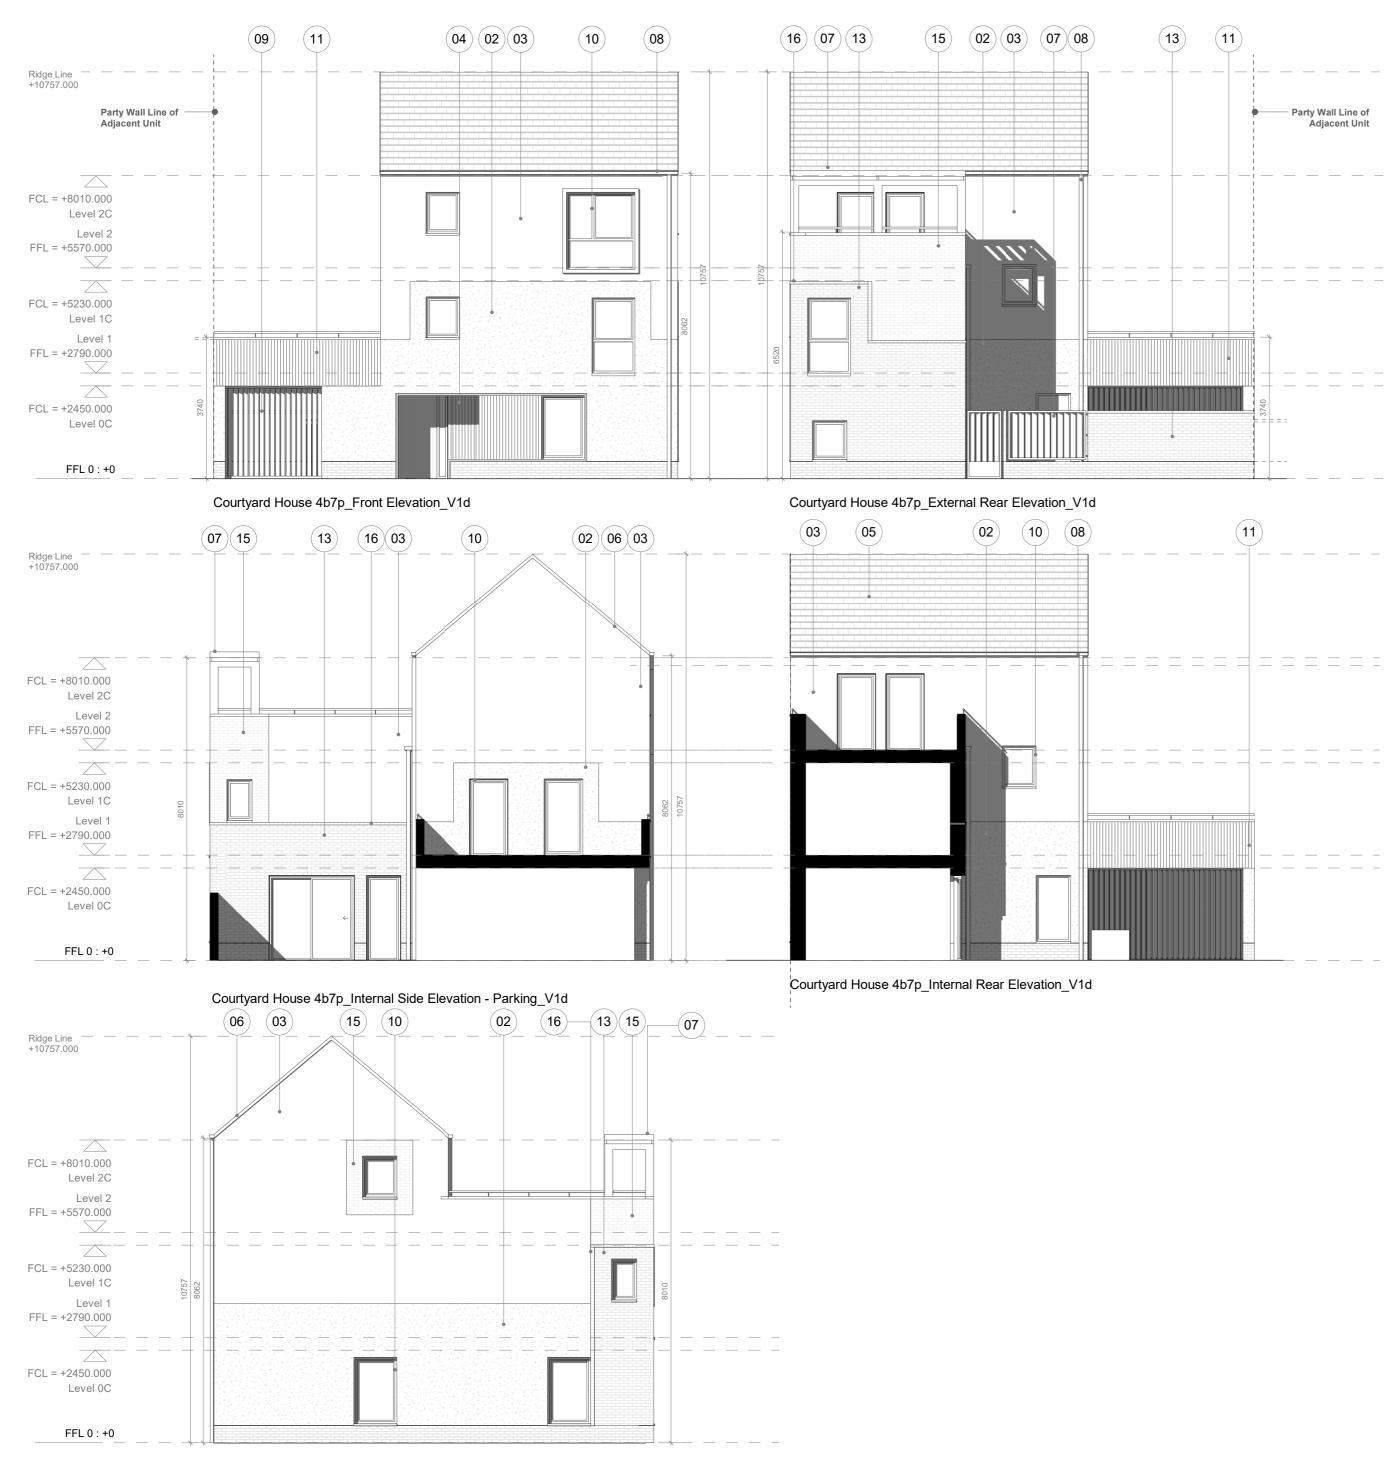

Courtyard House 4b7p\_Side Elevation - Parking\_V1d

## ◯ This drawing is copyright Proctor and Matthews Architects and must not be copied in whole or part general notes 1. without prior consent. Do not scale from this drawing. 2. Refer to drawing number. This drawing is to be read in conjunction with all other relevant architects and engineer's drawings. All dimensions to be checked on site prior to commencement of works and any discrepancies are to be checked with the architect immediately. 6. Unless otherwise stated all dimensions are in mm. Obs. 1: Garden wall heights are dependant on location within masterplan. Obs. 2: Elements of side elevations become party walls dependant on location within masterplan. Obs. 3: When terraces are back to back, refer to masterplan for pergola details. Obs. 4: Please refer to masterplan layout for individual pergolas and locations. Material Key Key Material 01 Stretcher bond brickwork - charcoal

- 02
   Rough textured render white

   03
   Smooth textured render white

   04
   Recessed entrance porches with white pre-cast concrete lining white

   05
   Artificial slate or concrete equivalent roof tiles blue/grey

   06
   Verge detail blue/grey

   07
   Verge detail blue/grey
- 07Vertical louvered timber screens/posts to terrace08Square section powder coated rainwater goods black
- 09 Vertical louvered timber screens/doors to carports
- 10 Composite/PVC windows and doors
- 11 Profiled fibre cement facade material and handrail hessian
- 12 Profiled fibre cement facade material privacy screens with powder coated metal 'T' frame - hessian
- With powder coated metal 'I' frame hessian
   Grey/white brick with grey mortar
- Grey/white brick with grey mortar
   Smooth textured render dark grey
- 15 Grey/white brick with colour match mortar
- 16 Projecting header course grey/white brick grey mortar

client Glenveagh

 project
 A496 Lands at Hollystown-Kilmartin

 status
 S4 - Suitable for stage approval

 drawing title
 4 Bed 7 Person 3 Storey Courtyard House V1d - Elevations

 drawing no
 A496-PMA-XX-XX-DR-A-2013